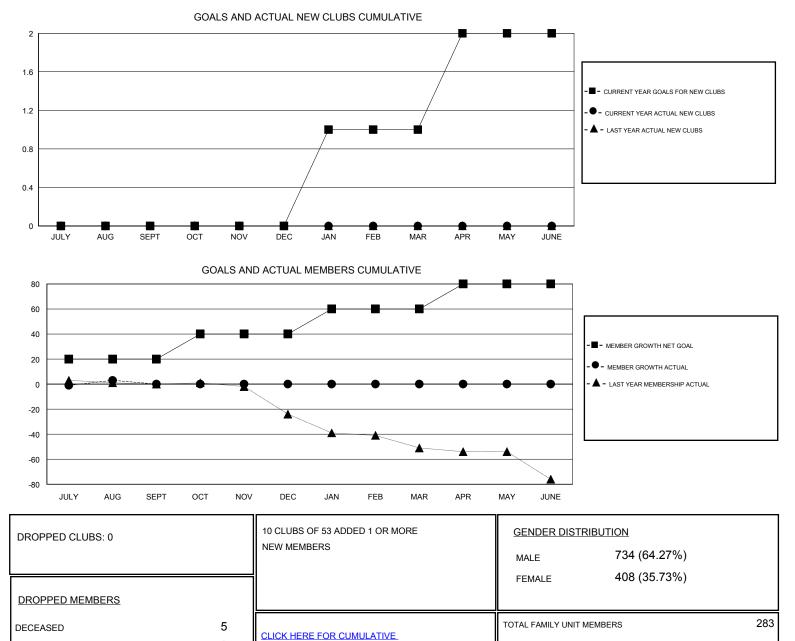

## District 18 I

Results as of: 8/31/2019

| GMT:                  |               | L         | OCATION GEORGIA |                       |                           |                         | GMT CA                                             |
|-----------------------|---------------|-----------|-----------------|-----------------------|---------------------------|-------------------------|----------------------------------------------------|
| Clubs                 |               |           |                 | Members               |                           |                         |                                                    |
| RESULTS FOR 2019-2020 |               |           |                 | RESULTS FOR 2019-2020 |                           |                         |                                                    |
| QUARTER               | NEW CLUB GOAL | NEW CLUBS | DROPPED CLUBS   | QUARTER               | MEMBER GROWTH NET<br>GOAL | MEMBER GROWTH<br>ACTUAL | DROPPED<br>MEMBERS ACTUAL<br>(including transfers) |
| JULY/AUG/SEPT         | 0             | 0         | 0               | JULY/AUG/SEPT         | 20                        | 17                      | 10                                                 |
| OCT/NOV/DEC           | 0             | 0         | 0               | OCT/NOV/DEC           | 20                        | 0                       | 0                                                  |
| JAN/FEB/MAR           | 1             | 0         | 0               | JAN/FEB/MAR           | 20                        | 0                       | 0                                                  |
| APR/MAY/JUNE          | 1             | 0         | 0               | APR/MAY/JUNE          | 20                        | 0                       | 0                                                  |

MEMBERSHIP DATA

0

5

CLUB CANCELLED

OTHER

146

FAMILY MEMBERS PAYING HALF

DUES